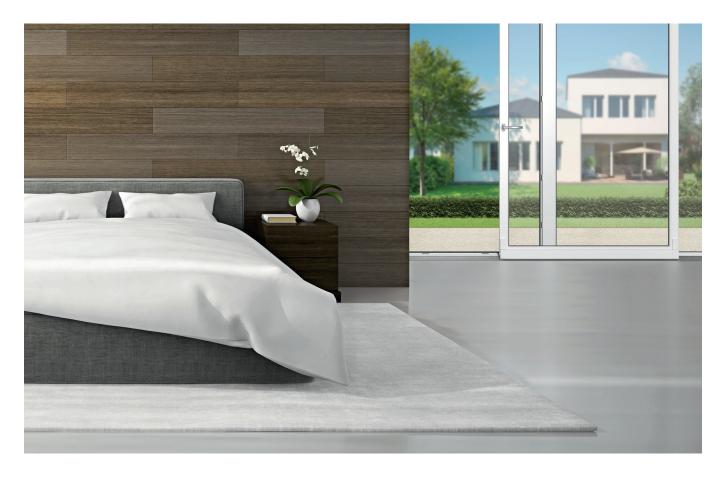

## **Roto Patio Alversa**

Universal hardware for minimum effort in Parallel Sliding and Tilt&Slide systems. Available for wood, vinyl, and aluminum.

## KS Tilt&Slide System

- For sash weights up to 352 lbs. (160 kg)
- Tilt&Slide system with tilt ventilation
- Utilizes components from the proven NX system

## **PS Parallel Sliding System**

- For sash weights up to 441 lbs. (200 kg)
- Sliding system without tilt ventilation
- Night ventilation option available
- Damped bogies and scissor slider for smooth operation of sash
- Utilizes components from the proven Roto NX system