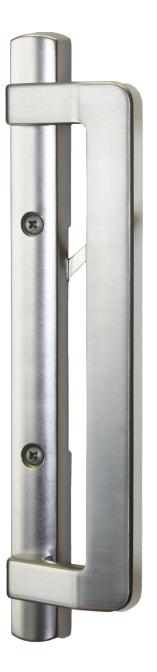

## Roto Fasco Secura 9900 Handle

Roto's 9600 and 9900 sliding patio door handles provide a similar appearance for better segmentation.

## Features & Benefits

- Upscale handle ("big brother" to the 9600) for larger door applications
- Best suited to work in tandem with Roto's 2-point mortise lock
- Matching exterior design with or without keyed option
- Available in a variety of powder coat finishes and a Satin Nickel premium finish