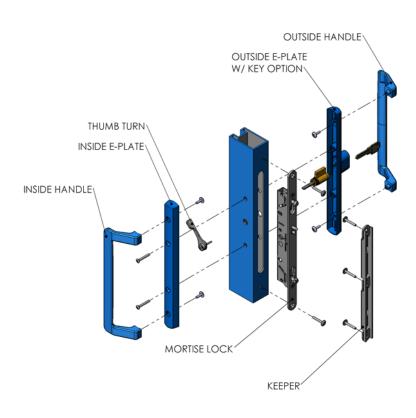

## Roto Fasco Secura 9900 Handle

Roto's 9600 and 9900 sliding patio door handles provide a similar appearance for better segmentation.

## Features & Benefits

- Upscale handle ("big brother" to the 9600) for larger door applications
- Best suited to work in tandem with Roto's 2-point mortise lock
- Matching exterior design with or without keyed option
- Available in a variety of powder coat finishes and a Satin Nickel premium finish