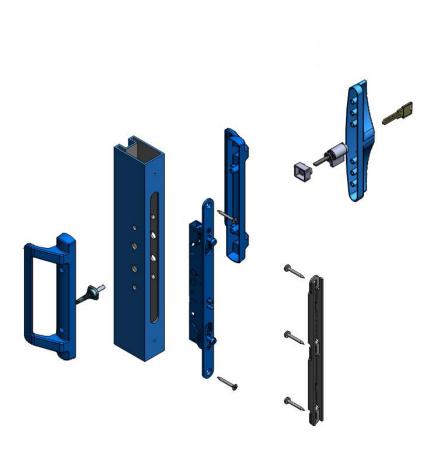

## Roto Fasco Secura 9900 Handle

Roto's 9600 and 9900 sliding patio door handles provide a similar appearance for better segmentation.

## Features & Benefits

- Upscale handle ("big brother" to the 9600) for larger door applications
- Best suited to work in tandem with Roto's 2-point mortise lock
- Matching exterior design with or without keyed option
- Available in a variety of powder coat finishes and a Satin Nickel premium finish