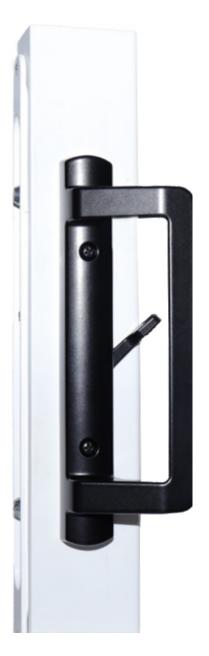

## Roto Fasco Secura 9600 Handle

Roto's 9600 and 9900 sliding patio door handles provide a similar appearance for better segmentation.

## Features & Benefits

- Entry-level handle with a contemporary look
- 1-piece design allows for ease of installation
- Matching exterior design with or without keyed option
- Available in a variety of powder coat finishes