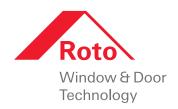

# **Roto AL - Surface Mounted Hinges**

### Features & Benefits

- Sash weight up to 440 lbs. (200 kg)
- Sash height up to 2,700 mm
- Sash width up to 1,600 mm
- Allow 180° openings
- Small, compact hinge-side components in combination with the AL central locking system ensures burglary protection up to RC3 (DIN EN 1627-1630)
- Easy 3-direction hinge adjustment