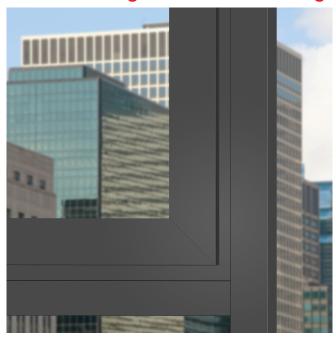

# **Roto AL Designo - Concealed Hinges**

### Features & Benefits

- Sash weight up to 397 lbs. (180 kg)
- Sash height of up to 3,000 mm
- Sash width up to 1,600 mm
- Certified according to QM 328
- Burglary inhibition possible up to RC3 (DIN EN 1627-1630)
- Unique combination of clamping block and clamp-strip with an integrated piercing screw for solid interlocking and clamping of the hinge side
- Easy 3-direction hinge adjustment