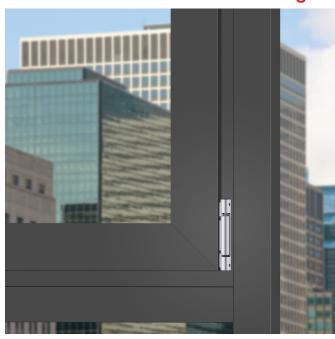

# **Roto AL Designo - Concealed Hinges**

### Features & Benefits

- Sash weight up to 397 lbs. (180 kg)
- Sash height of up to 3,000 mm
- Sash width up to 1,600 mm
- Certified according to QM 328
- Burglary inhibition possible up to RC3 (DIN EN 1627-1630)
- Unique combination of clamping block and clamp-strip with an integrated piercing screw for solid interlocking and clamping of the hinge side
- Easy 3-direction hinge adjustment