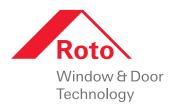

FlipLock with pull cord provides easy accessibility for those with disabilities

## Features & Benefits

- The positive action lock, once unlocked and the sash is opened, resets itself, and locks automatically when the sash is closed
- Ease of operation and peace of mind knowing that once the window is closed, it is locked
- Innovative functionality that makes operation of the lock ergonomically friendly
- In the case of arthritic conditions, the lock can be operated with a slim device, thus not requiring extensive finger movement
- Internal mechanism has two springs to maintain balance
- Enhanced durability/cycle performance, reliable and consistent functionality
- Ultimate flexibility to position the lock correctly on various profiles
- Unique breakaway feature flip lever will stay up unless completely closed
- Acts as a visible indicator that the window is not completely closed, thus not locked
- Meets or exceeds forced entry resistance requirements and hurricane impact testing
- Adds vital elements of security and strength to the overall performance of the window
- Roto pull cord FlipLock provides easy opening without touching lock through attached pull cord