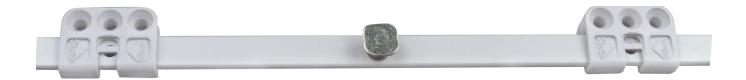

## **Roto LB08 Lock Bar**

Often regarded as the highest performing and highest quality locking system in the market, Roto X-DRIVE casement and awning window locking systems provide superior locking and sealing for improved security and seal against weather.



## Features & Benefits

- Symmetrical, non-handed bar
- Corrosion resistant powder coated finish or 304 SST lock bars can be used in most applications
- Offered in a variety of lock-point configurations
- Adjustable lock pins offer ability to control compression levels after installation
- Patented adjustable (2.2 mm) mushroom head lock pins prevent lock from disengaging from nylon strikers
- Stamped out of rolled wire for superior strength
- Guides are preassembled to the lock bar
- Standard and impact versions available
- Multiple guides available in black or stone color for various profile applications

## **Standard Lock Bars**



## **Impact Lock Bars**