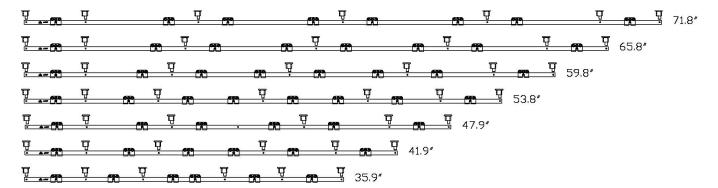

casement and awning window locking systems provide superior locking and sealing for improved security and seal against weather.



## Features & Benefits

- Symmetrical, non-handed bar
- Corrosion resistant powder coated finish or 304 SST lock bars can be used in most applications
- Offered in a variety of lock-point configurations
- Adjustable lock pins offer ability to control compression levels after installation
- Patented adjustable (2.2 mm) mushroom head lock pins prevent lock from disengaging from nylon strikers
- Stamped out of rolled wire for superior strength
- Guides are preassembled to the lock bar
- Standard and impact versions available
- Multiple guides available in black or stone color for various profile applications

## **Standard Lock Bars**



## **Impact Lock Bars**