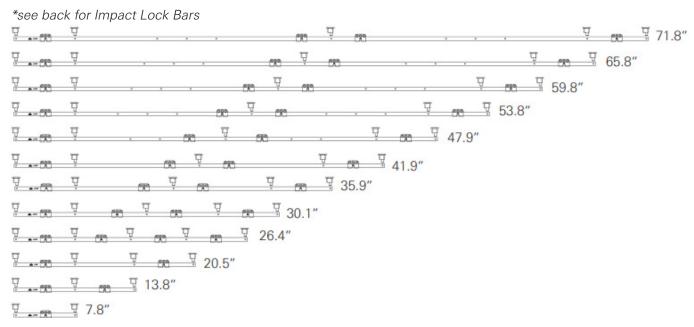

in the market, Roto X-DRIVE casement and awning window locking systems provide superior locking and sealing for improved security and seal against weather.



## Features & Benefits

- Symmetrical, non-handed bar
- Corrosion resistant powder coated finish or 304 SST lock bars can be used in most applications
- Offered in a variety of lock-point configurations
- Adjustable lock pins offer ability to control compression levels after installation
- Patented adjustable (2.2 mm) mushroom head lock pins prevent lock from disengaging from nylon strikers
- Stamped out of rolled wire for superior strength
- Guides are preassembled to the lock bar
- Standard and impact versions available
- Multiple guides available in black or stone color for various profile applications

## **Standard Lock Bars**



## **Impact Lock Bars**