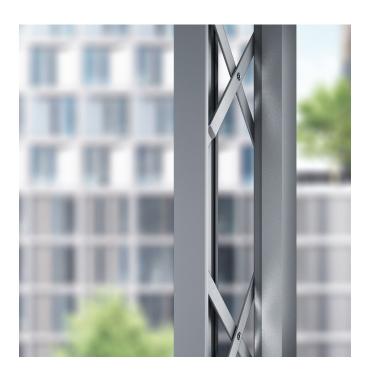

## **Roto PS Aintree**

Roto PS Aintree parallel projecting scissor stays are made with 304 SST and provide simple, reliable operation of aluminum push-out windows. They also enable optimum ventilation when open due to the all-round opening and have extremely airtight and leakproof sashes that can withstand high wind loads when closed. Any sash shapes can be implemented, allowing for an extended appliction range.

## Features & Benefits

Max. sash height: 3,000 mmMax. sash width: 1,500 mm

- Max. sash weight: 440 lbs. (200 kg)

- Opening width in manual mode: 150 mm

- Tested over 20,000 cycles

- Parallel movement of the window sash relative to the facade