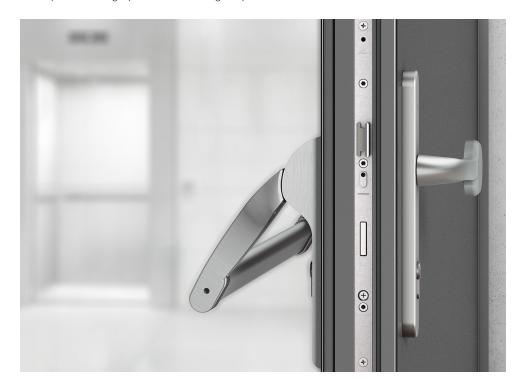

## Roto Safe P

Multi-point locking system with emergency exit function.

## Features & Benefits

- Suitable for use on wood, vinyl, and aluminum doors
- Features free moving cylinders that can be back driven
- Available with a variety of locking points, including automatic locks
- For use on single sashed doors only
- P600 for use with lever handle set
  - For use in non-public buildings where a one touch release of the hardware is required from the interior
  - Depressing the lever unlocks and opens the hardware in one movement
- P650 for use with emergency push bar
  - For use in public buildings
  - Used in conjunction with a push bar release
  - Depress the push bar from the inside and the system unlocks and opens with one movement
  - Available in aluminum or 304 SST