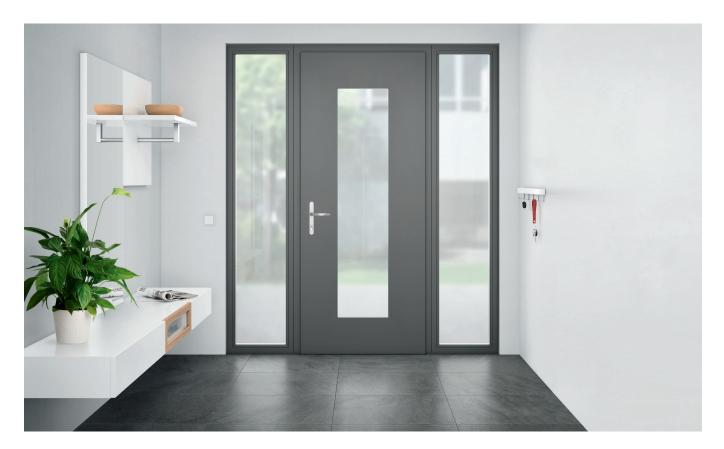

## Roto Solid C

Roto Solid C concealed hinge is part of the new, innovative generation of door hinges made specifically for ease of installation and effortless movement of heavy, aluminum doors. With our FixClick function, the door only needs to engage with the pre-installed hinges before clicking into place. This system can support inward and outward opening entrance doors made from aluminum.