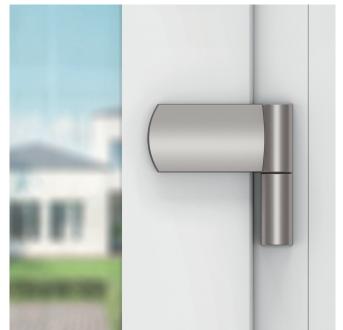

## Roto PS 27

#### Features & Benefits

- Preset 39: +10/-5 mm
- Preset 42: +7/-5 mm
- Height adjustment: +5/-1 mm
- Gasket compression adjustment: ±1 mm
- Additional gasket compression adjustment of ±0.75 mm by turning the eccentric frame hinge bushing
- For wood and vinyl entrance doors up to 265 lbs. (120 kg)
- Proven anti-lifting device prevents unauthorized unhinging and jemmying
- Overlapping overlap height intervals for greater flexibility