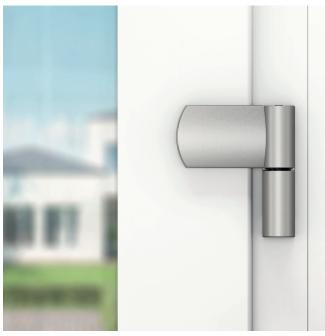

# **Roto Solid PS Hinges**

Roto PS 23 & Roto PS 27 screw-on hinges offer large adjustment distances, allowing for custom adaption of the hinge side that contributes toward the functionality and durability of the door. The wide range of powder coated surfaces also enable an individual color design that allows the hinges to blend seamlessly into the door. Available for wood and vinyl entrance doors.

### Roto PS 23

#### Features & Benefits

- Preset 31: +10/-5 mm
- Preset 34: +2/-5 mm
- Height adjustment: +5/-1 mm
- Gasket compression adjustment: ±1 mm
- Additional gasket compression adjustment of ±0.75 mm by turning the eccentric frame hinge bushing
- For wood and vinyl entrance doors up to 176 lbs. (80 kg)
- Proven anti-lifting device prevents unauthorized unhinging and jemmying
- Overlapping overlap height intervals for greater flexibility