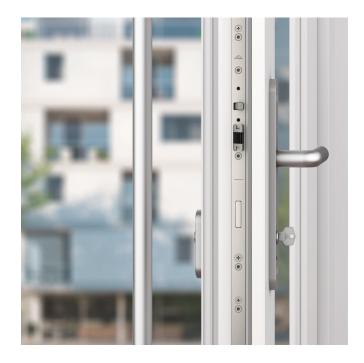

# Roto Safe A | Tandeo

Secure mechanical-automatic multipoint lock for main, apartment, and back doors in all frame materials.



## Features & Benefits

- Locking components extend automatically (e.g. deadbolt in main lock)
- Combination of latch and power wedge, including silent buffer
- Three latches and two power wedges in basic configuration
- Latches can be turned around when installed (on the faceplate)
- Available in single- and double-leaved versions
- In all common faceplate versions
- Suitable for DIN right and left doors
- Modular system with height adjustment
  - Additional locking up to 3000 mm possible

### Main and Additional Lock with Automatic Power Wedges



#### **Accessories**



Frame Components (mandatory)
Ensure door closes easily and tightly



**Day-time Unlocking (optional)**Retrofittable switch to turn the closing mechanism on and off

## Roto Frank of America, Inc.

14 Inspiration Lane,