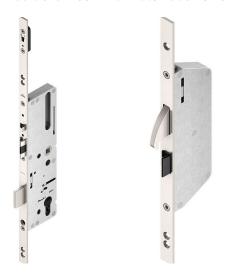

# Roto Safe A | Tandeo

Secure mechanical-automatic multipoint lock for main, apartment, and back doors in all frame materials.



## Features & Benefits

- Locking components extend automatically (e.g. deadbolt in main lock)
- Combination of latch and power wedge, including silent buffer
- Three latches and two power wedges in basic configuration
- Latches can be turned around when installed (on the faceplate)
- Available in single- and double-leaved versions
- In all common faceplate versions
- Suitable for DIN right and left doors
- Modular system with height adjustment
  - Additional locking up to 3000 mm possible

### Main and Additional Lock with Automatic Power Wedges



#### **Accessories**



Frame Components (mandatory)
Ensure door closes easily and tightly



**Day-time Unlocking (optional)**Retrofittable switch to turn the closing mechanism on and off

## Roto Frank of America, Inc.

14 Inspiration Lane, Chester, CT 06412 rotonorthamerica.com